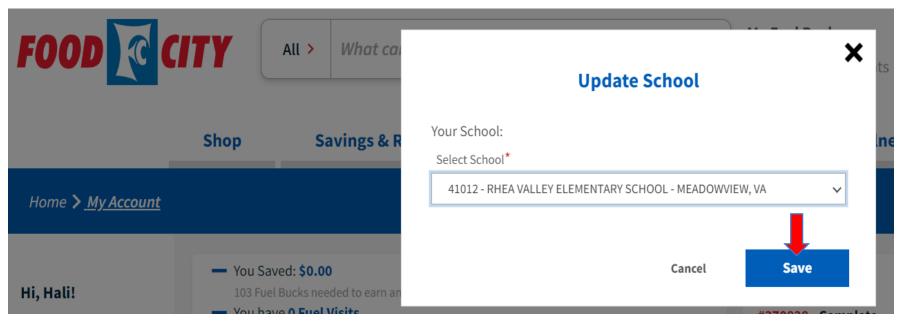

## 3. From there, click *Update School*

ValuCard Number

4. Enter and select the requested school

5. Click **Save** to add the school to the card

6. A confirmation message should appear that "Your school has been updated!"