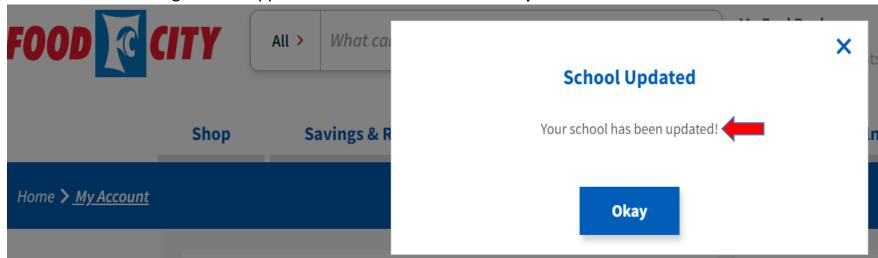

4. Enter and select the requested school

5. Click **Save** to add the school to the card

6. A confirmation message should appear that "Your school has been updated!"