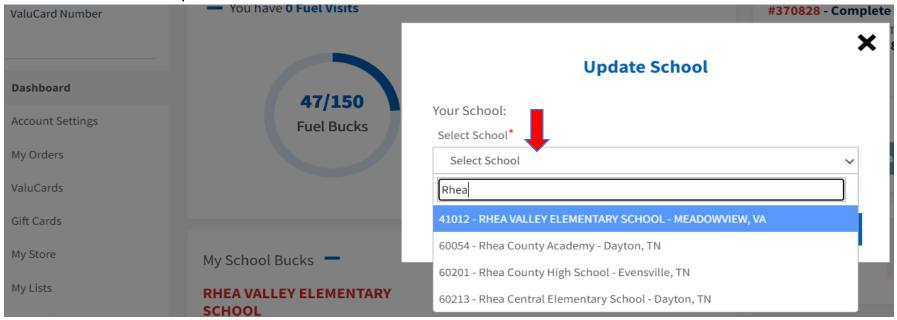

## 3. From there, click *Update School*

ValuCard Number

4. Enter and select the requested school

5. Click **Save** to add the school to the card

6. A confirmation message should appear that "Your school has been updated!"